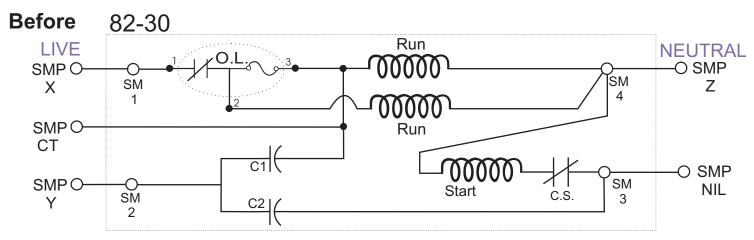

## General Electric Table and Sweep Motors AMF 82-30 Westinghouse Table and Sweep Motors AMF 82-30

Dual Voltage 115/230V motor 115V supply voltage

The RED and BLUE wires of the Solid State Start Switch take the place of the mechanical start switch.