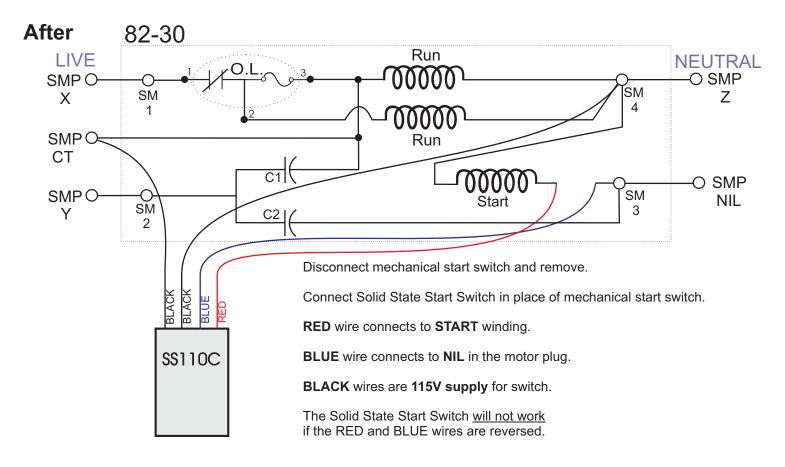

## General Electric Table and Sweep Motors AMF 82-30 Westinghouse Table and Sweep Motors AMF 82-30

Dual Voltage 115/230V motor 115V supply voltage

The RED and BLUE wires of the Solid State Start Switch take the place of the mechanical start switch.

The two BLACK wires supply 115V to power the switch.

The Solid State Start Switch senses the load on the motor by constantly measuring the current draw in order to determine when and for how long the START windings are required to be in-circuit.